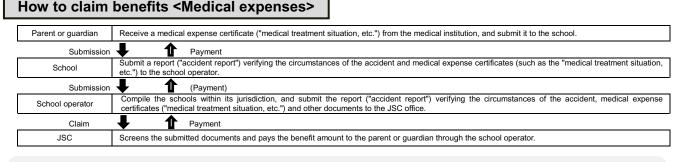

re injured, fall ill, or die due to committing intentional criminal acts, or intentionally, no mutual aid benefits for injury or accidents will be provided for the medical treatment, disability, or death in question. However, this shall not apply if the students intentionally injure themselves, fall ill, or die due to a heavy mental burden from being bullied, corporal punishment, or any other reason not attributable to themselves.

\*9 When high school students, students of vocational schools at the secondary level or students of upper secondary specialized training schools are injured, fall ill, or die due to their own serious negligence, there will be instances in which part of the mutual aid benefits for injury or accidents will not be provided for the disability or death in question.



\* Requests for parents and guardians

Doctors, dentists, pharmacists, bonesetters and acupuncturists cooperate with requests for medical institutions to issue certifications such as "medical treatment situation, etc." with special consideration on individual circumstances.

Please note that they may not be able to complete the "medical treatment situation, etc." immediately even if taking such documents.

The procedures for claiming and receiving the benefits are performed through the school and the school's operators. The parents or guardians are requested to maintain close contact with the school and compile the documents required at the school's instruction, and report as necessary on the progress of the treatment.

The Injury and Accident Mutual Aid Benefit System is as provided for